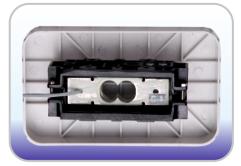

Special splash-proof technology and quick response to weight change for food industry, fisheries, pharma and retail

Ip65 loadcell with special environment protection

Sealed A/D module

Special housing design for wet area

## **Technical Specifications**

| .com.car.opcom.car.ons |                                                                                                                                       |
|------------------------|---------------------------------------------------------------------------------------------------------------------------------------|
| Model                  | DS-673                                                                                                                                |
| Capacity / Readability | 6kg/1g, 15kg/2g                                                                                                                       |
| Display                | Dual weight display: 6 digits Decimal point: selectable by SPEC                                                                       |
| Dimensions             | Platter size: 245(W) X 198.5(D) mm<br>Overall size: 250(W) X 290(D) X 130(H) mm                                                       |
| Power source           | AC 230V, 50Hz DC 6V /4 Ah rechargeable battery for 48 hours (when fully charged) Charging condition AC 230V (+15% -10%) 50Hz 14 hours |
| IP protection          | IP-65                                                                                                                                 |
| Power consumption      | 18W (AC), 3W (DC)                                                                                                                     |