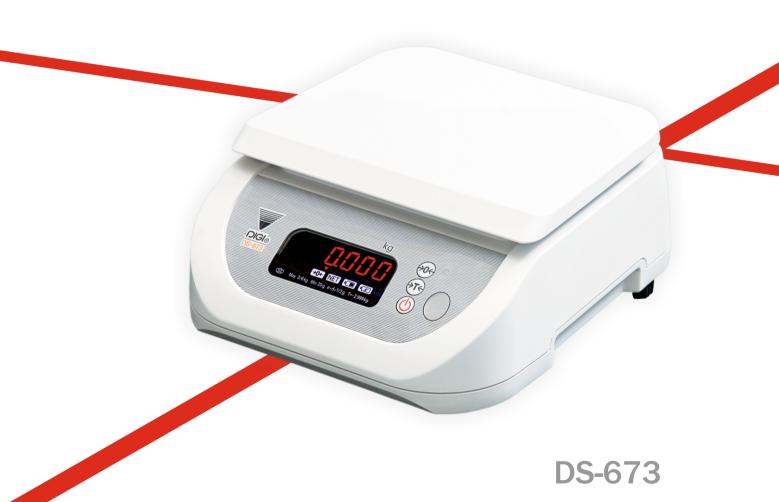

Special splash-proof technology and quick response to weight change for food industry, fisheries, pharma and retail

Ip65 loadcell with special environment protection

Sealed A/D module

Special housing design for wet area

## **Key Benefits**

- Special water-proof
- Fast response

- Compact and portable
- → Dual display is only for DS-673 → Large bright LED display
- Rechargeable battery