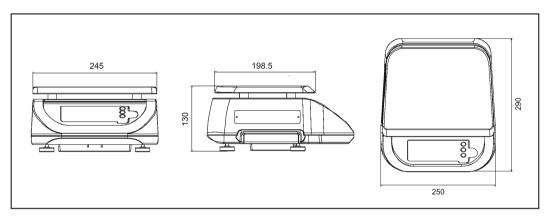

## **External Dimensions (mm)**

DS-673 Dual display

## **Technical Specifications**

| .com.car.opcom.car.ons |                                                                                                                                       |
|------------------------|---------------------------------------------------------------------------------------------------------------------------------------|
| Model                  | DS-673                                                                                                                                |
| Capacity / Readability | 6kg/1g, 15kg/2g                                                                                                                       |
| Display                | Dual weight display: 6 digits Decimal point: selectable by SPEC                                                                       |
| Dimensions             | Platter size: 245(W) X 198.5(D) mm<br>Overall size: 250(W) X 290(D) X 130(H) mm                                                       |
| Power source           | AC 230V, 50Hz DC 6V /4 Ah rechargeable battery for 48 hours (when fully charged) Charging condition AC 230V (+15% -10%) 50Hz 14 hours |
| IP protection          | IP-65                                                                                                                                 |
| Power consumption      | 18W (AC), 3W (DC)                                                                                                                     |