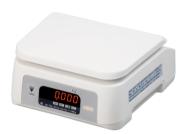

## **Key Benefits**

- Special water-proof
- Fast response

- Compact and portable
- → Dual display is only for DS-673 → Large bright LED display
- Rechargeable battery

## **Technical Specifications**

| .com.car.opcom.car.ons |                                                                                                                                       |
|------------------------|---------------------------------------------------------------------------------------------------------------------------------------|
| Model                  | DS-673                                                                                                                                |
| Capacity / Readability | 6kg/1g, 15kg/2g                                                                                                                       |
| Display                | Dual weight display: 6 digits Decimal point: selectable by SPEC                                                                       |
| Dimensions             | Platter size: 245(W) X 198.5(D) mm<br>Overall size: 250(W) X 290(D) X 130(H) mm                                                       |
| Power source           | AC 230V, 50Hz DC 6V /4 Ah rechargeable battery for 48 hours (when fully charged) Charging condition AC 230V (+15% -10%) 50Hz 14 hours |
| IP protection          | IP-65                                                                                                                                 |
| Power consumption      | 18W (AC), 3W (DC)                                                                                                                     |